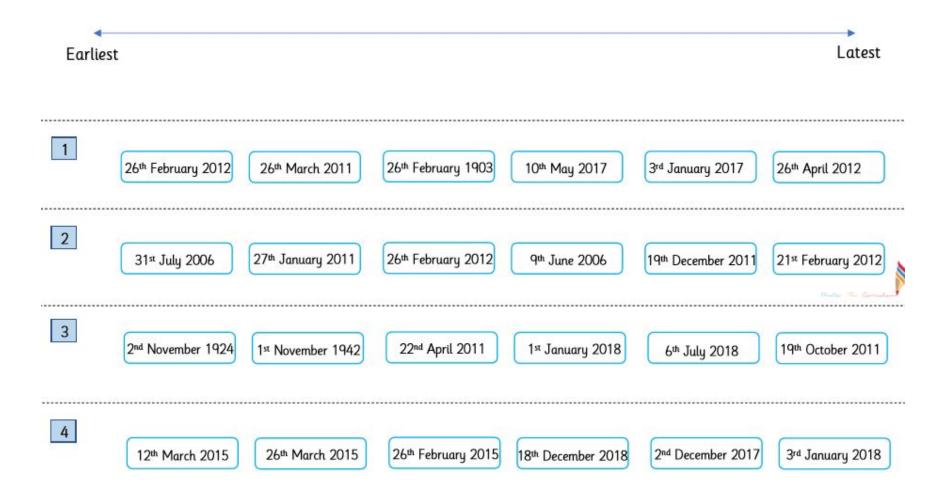

|                                         |                                      |                   | Wester the Correction |  |
| C-:                  |                                     |                                         |                                      |                   |                       |  |
| Going to bed         | Getting ready<br>for school         | Brushing your teeth<br>when you wake up | Noon                                 | 3 o'clock         | Breakfast             |  |
| Going to bed Sunrise | Getting ready<br>for school  4 p.m. | Sunset in summer                        | Noon  Brushing your teeth before bed | 3 o'clock  Dinner | Breakfast  Dawn       |  |

Challenge: Put these dates in order from earliest to latest.